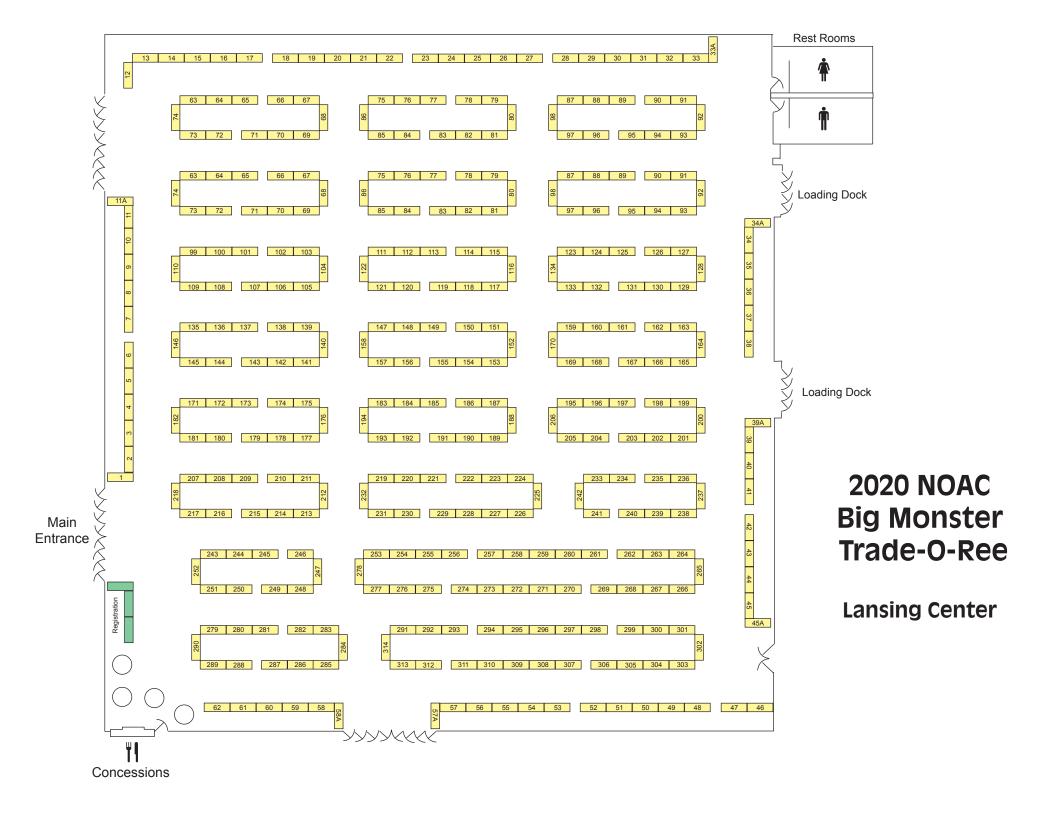

Streamwood has the experience of sponsoring 52 Scout Memorabilia Trade-O-Ree's since 1990, and will do this right. We have the experienced staff, the equipment, and the plans to make this the best ever TOR. The Lansing Convention Center location is only 3 miles from the Michigan State University Campus, and is in the exact same huge room as the 2006 AND 2015 Pre-NOAC TOR's that we also sponsored. You just cannot get this size facility any closer to the OA National Conference. The Lansing Center is just across the Grand River from the Radisson Hotel. The two buildings are connected with a covered and enclosed air-conditioned walkway. The Radisson is a fine hotel with all the amenities, including free airport shuttle, restaurant facilities, indoor pool, exercise room, covered parking, business center, and its 100% smoke free.

Streamwood is negotiating a great group rate for the rooms at the Radisson Hotel as the primary hotel for our event. More info on the Streamwood website soon.

LOTS OF SPACE! 42,000+ SQUARE FEET of the Lansing Center to show your stuff. Yep, it's more than a full acre, in one big room, on ONE level, great lighting, and no obstructions. It's spacious, clean, safe, and THE biggest possible available location in the MSU/Lansing area for a TOR! Lansing Center security guards on duty 24 hours a day to help us. Concessions in the TOR room for snacks, drinks, and meals so you can get something to keep you going. Great loading facilities, with multiple loading dock doors leading directly into our room for easy access. Streamwood will be providing a full load of hand trucks, wagons, flatbed carts, and our staff to assist traders unload their vehicles and get to their assigned tables.