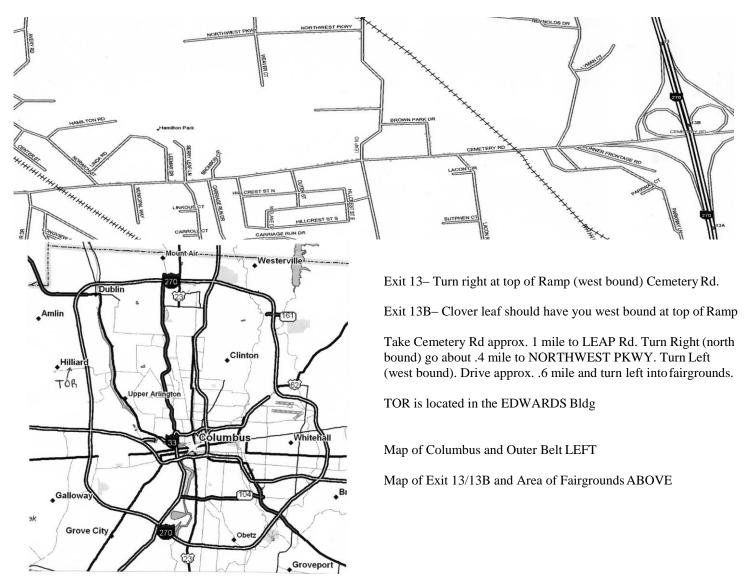

#### **LOCATION**

Franklin County Fairgrounds - Edwards Bldg 4100 Columbia St., Hilliard, Ohio 43026 ( map on reverse side )

# NAME: ADDRESS: CITY: STATE: ZIP: PHONE: EMAIL: Please reserve: Make checks payable to Mike Lush \_\_\_\_\_8 foot center tables @ \$22.00 each. \_\_\_\_\_8 foot wall tables @ \$26.00 each

<u>Coming from the EAST-</u> Take I-70 west bound to west side I-270 outer belt (exit 93). Take 270 north to Exit 13B Cemetery Rd. Or follow I-270 around from the east side to exit 13. Follow Directions above.

<u>Coming from the WEST-</u> Take I-70 east bound to I-270 outer belt (exit 93B). Take 270 north to Exit 13B Cemetery Rd. Follow Directions above.

Coming from NORTH or SOUTH - Take the outterbelt (270) west around to Exit 13 Cemetery Rd and follow the directions above.

<u>Coming from the AIRPORT-</u> Take the front way out of the Airport and follow signs for 670 west. Take 670 west till it merges with I-70 on the west side of Columbus. Follow I-70 west to I-270 outer belt (exit 93). Take 270 north to Exit 13B Cemetery Rd. Follow Directions above.