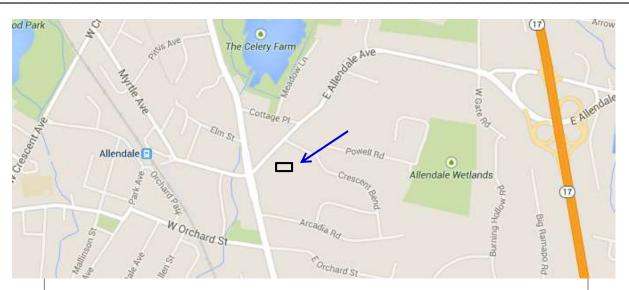

# DIRECTIONS TO GUARDIAN ANGEL R C CHURCH

320 Franklin Turnpike Allendale, NJ 07401

## GARDEN STATE PARKWAY

Take exit 163 N on the left to merge onto NJ-17 North (6.9mi)

MERGE ONTO E ALLENDALE RD (0.2 MI)

CONTINUE STRAIGHT TO STAY ON E ALLENDALE RD (0.8 MI)

DESTINATION WILL BE ON THE LEFT

# ROUTE 17 NORTH

Take the exit toward Allendale (0.1 mi)

Merge onto E Allendale Rd (0.2 MI)

CONTINUE STRAIGHT TO STAY ON E ALLENDALE RD (0.8 MI)

DESTINATION WILL BE ON THE LEFT

### I-287 North

Take exit 66 for New Jersey 17 S toward Mahwah (0.5 mi) Continue onto NJ-17 South

### **ROUTE 208 NORTH**

HEAD EAST ON RUSSELL AVE TOWARD WYCKOFF AVE (0.2 MI)

TURN LEFT ONTO WYCKOFF AVE (1.3 MI)

SLIGHT LEFT TO STAY ON WYCKOFF AVE (0.1 MI)

TAKE THE 1ST RIGHT ONTO CRESCENT AVE (0.2 MI)

TAKE THE 1ST LEFT ONTO BROOKSIDE AVE (1.8 MI)

TURN LEFT ONTO PARK AVE (170FT)

TAKE THE 1ST RIGHT ONTO W ORCHARD ST (0.4 MI)

TURN LEFT ONTO FRANKLIN TURNPIKE (0.2 MI)

TAKE THE 2ND RIGHT ONTO E ALLENDALE AVE

DESTINATION WILL BE ON THE RIGHT

GPS COORDINATES: 41.0305, -74.1245