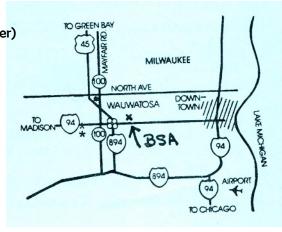

Directions to:
Walter & Olive Stiemke
Scout Service Center:
330 South 84th Street
Milwaukee, WI 53214

Scout Heritage Museum on the first floor to the left of West entrance

For the Trade-O-Ree, enter the Scout Service Center from the North side – down the steps to the PieperPower Learning Center