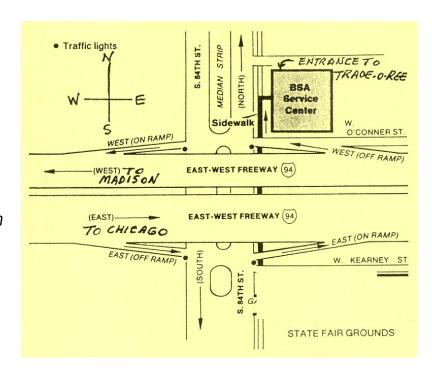

Directions to:
Walter & Olive Stiemke
Scout Service Center:
330 South 84th Street
Milwaukee, WI 53214

Scout Heritage Museum on the first floor to the left of West entrance

For the Trade-O-Ree, enter the Scout Service Center from the North side – down the steps to the PieperPower Learning Center