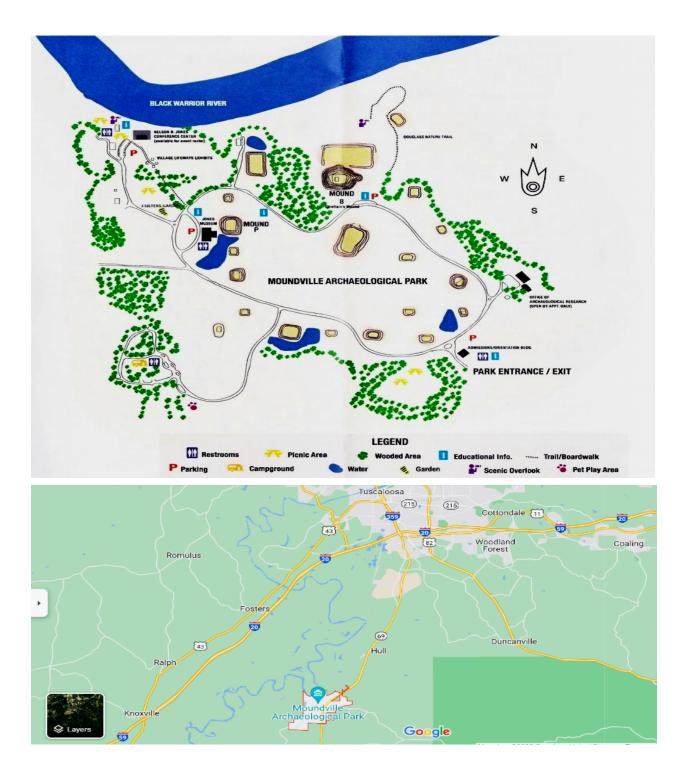

## MOUNDVILLE ARCHEOLOGICAL PARK, MOUNDVILLE, ALABAMA. 634 Mound State Parkway 35474-6413

The Black Warrior Council is celebrating our 100th anniversary this year. We will have an encampment with approximately 600+ tigers, cubs, scouts, venturers from our council. Surrounding councils and the public is invited. Moundville is operated by the University of Alabama and is the second largest manmade earthworks in North America. Consequently, a small fee is required if you are not participating as a scout or scouter. Camping is available on site but no fires are permitted. Hotels are 12 miles to the north along Interstate 20/59.

We have a limited number of tables (20 walls, 11 isles) since the meeting room is small. The Conference Center is a brick building with lockable doors. We will have small tokens to give to scouts to bring to the Trade-O-Ree for a free patch. I have 600 10 cent patches to give out. We will have local law enforcement, hot air balloon rides, helicopters, a museum, trading post, fireworks, lots of troop and cub activities as well as the Moundville Archeological Park Museum. Set up for dealers will be at 4pm Friday. Movement by car/truck at the event will be limited! There is a campfire after dinner on Friday and Saturday. The Trade-O-Ree officially ends after dinner on Saturday but you may stay setup until taps. If you do not have a table you must pay the park fee, \$8per person with discounts available. Table fees are \$30 for wall tables and \$25 for isle tables. There are food vendors at the event if you need dinner or snacks. Contact: Jon Hall <u>camper481@aol.com</u> or 205-799-5939.