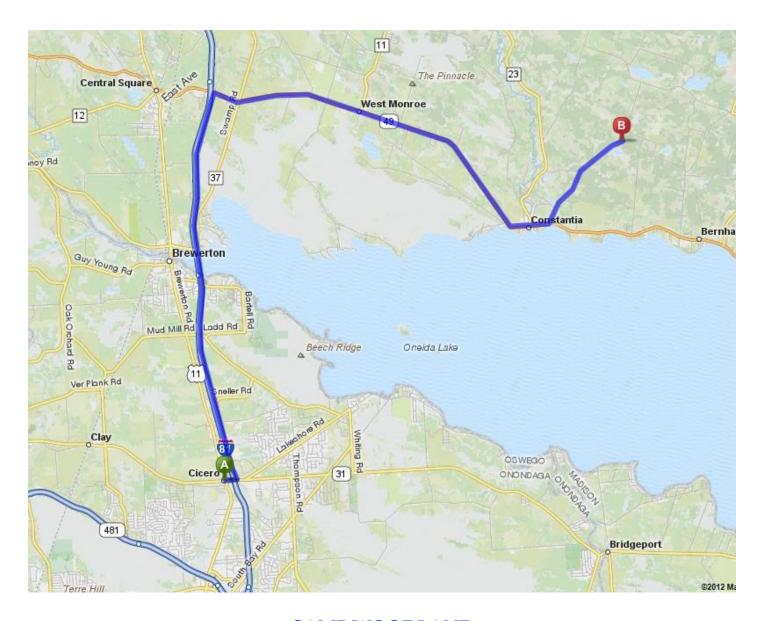

# **Driving Directions:**

- 1) Take I81 North from Syracuse to the Central Square exit #32 Route 49.
- 2) Turn right on Rt 49 and go 7.7 miles (through town of Constantia)
- 3) Turn left on Kibbe Lake Rd and go 2.3 miles.
- 4) Turn left into Camp Woodland entrance

# **CAMP WOODLAND**

491 Kibbie Lake Road Constantia, New York 13044